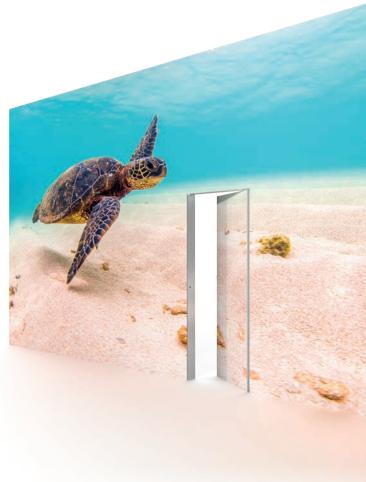

### Illuminated room. Illuminated door.

Build enclosed, freestanding rooms with OCTAlumina plus. If desired, also add flush-mounted illuminated doors. Create an impressive ambience that captivates the visitor and creates a lasting effect.