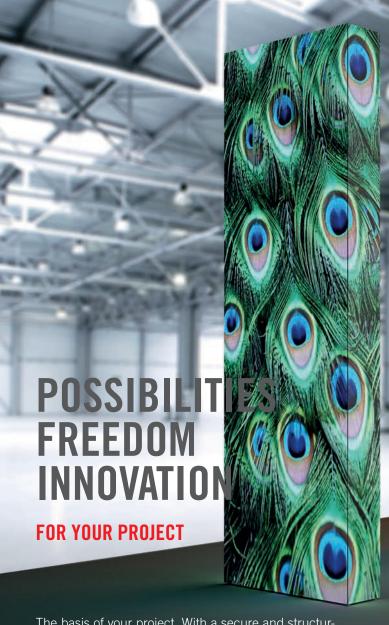

The basis of your project. With a secure and structurally strong connection of lock and bolt. Flexible beams making full use of the available space. Intuitive planning tools. All this makes OCTAuniversal much more than a simple framework construction: a universal system for exhibition construction, interior design and individual projects. A look forward into the future. For the first time, a modular system provides the possibility of using

LED panels. Combined with existing systems from Maxima to OCTAlumina, OCTAuniversal unfolds its full potential. Freestanding with a height of up to 6 m. A countless number of options and connections. You are looking for a system with no limits that is ready for the future? You found it.