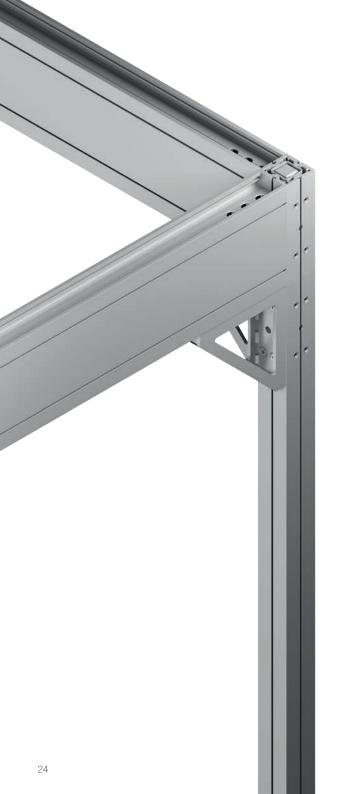

### **OCTARIG**

### Secure on uprights. Without suspension.

OCTArig cannot only be hung from the ceiling but now also rests on uprights thanks to our new nodal connector. Adequate bracing ensures additional stability. Standing tall, the system opens up new possibilities for your stand design.

### Pylons - an outstanding height of 3000 mm.

The pylon structure enables a self-supporting corner of up to 3000 mm, only secured by clamping elements. No need for additional ceiling suspension. It's up to you to choose the position of the uprights, OCTArig is giving you all the freedom you need.