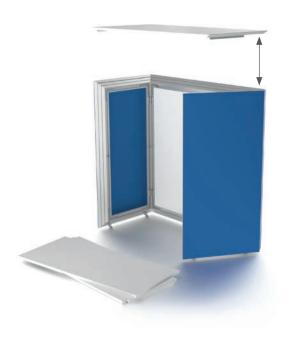

### Because it's your decision if you want fabric or panels.

OCTAwall 40 fabric + panel means more flexibility: both sides offer the possibility of using fabric or panels. This doesn't just make OCTAwall 40 incredibly flexible. It also makes storage and transportation easier, because from now on, all you need is one extrusion!

### Today fabric - tomorrow panel.

The high quality hook and loop tape prooves itself through the safe and tool-less installation of panels. The well-proven system groove and silicone edge system adds tension to your fabric. Together, they offer a modern surface look and utmost flexibility.