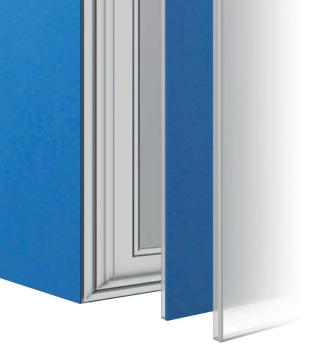

### 1 profile. 2 fabric grooves on front. 3 dimensions.

Fitted with another fabric groove, OCTAlumina plus offers new possibilities. By playing with two layers and different fabrics, you can create impressive 3D and material effects.

### Slanted groove. Without profile edges.

Visible frame edges are a thing of the past now. The new profiles allow for a complete cladding with tension fabric, even of edges. Thanks to the new groove, slanted at 30°, the silicon edges are firmly tightened around the profile.

#### The solution for fabric corners.

OCTAlumina plus completely focuses on the image. Even in corners. Graphics are only separated by a 2 mm thin profile edge in the corners for a virtually seamless picture.