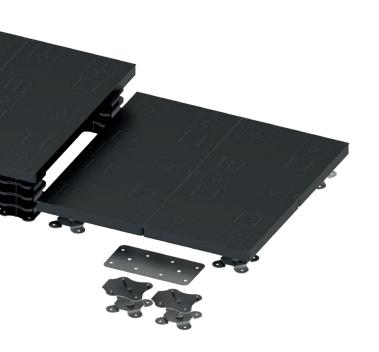

### **ELEVATE YOURSELF**

OCTAelevate floor – simple and versatile. Suitable for all occasions, be it indoors or outdoors. The high amount of cable outlets allows you to quickly and easily install your cabling where you need it. Stackable feet allow height adjustments of individual panels. OCTAelevate is a floor system which can be universally used and is installed in no time.

### No more cable tangle.

The standard floor panel is  $998 \times 499$  mm and has 29 possible cable outlets per m<sup>2</sup>. The perfect solution even for last minute adjustments – without much hassle.

### Stacking. Easily.

The OCTAelevate floor comes with highly robust and easily stackable feet. Realize landing heights of up to 270 mm in 55 mm steps. Without any additional accessories.