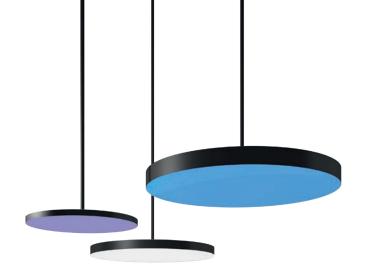

### **OCTAlumina ceiling lamps**

The round ceiling lamps are characterized by a minimalistic design. A homogenous illumination provides pleasant light. Equipped with modern LED technology – and with invisible cables leading to the ceiling.