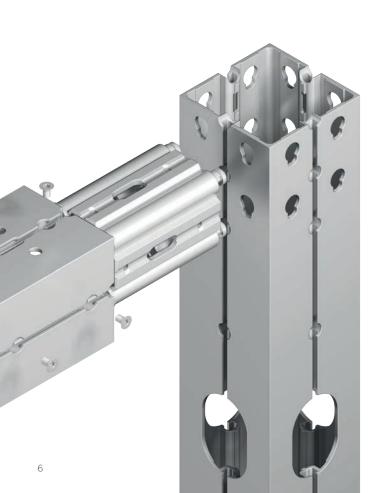

### Bolt and keyhole. A secure connection.

The tension lock connection is complemented by additional bolts. This allows for an exact calculation of the individual beams' load capacity.

### Use your space. To the very last centimeter.

Thanks to variable beams, the design of OCTAuniversal goes beyond the standard system grids of 990 and 1,000 mm. This flexibility enables utmost utilization of the available space and perfect adjustment of the stand size.

### Verifiable statics. 6 m tall.

With base plates mounted to the floor, stability, safety and statics of your construction are verifiable. At the edges, freestanding and up to a construction height of 6 m.