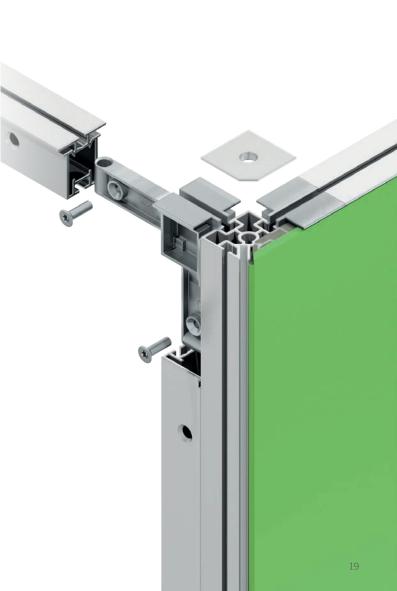

### SEAMLESS FABRIC CORNER. NO COMPROMISE. THE S 382 CORNER PROFILE.

### Flexible. Without interruption.

Thanks to the new S 382 corner profile, there will be no visible corner upright anymore. The straight corner and minimalistic design allow for around-the-corner graphics, offering maximum advertisement space.

### Think outside the box. Seamlessly.

The W 916 corner connector allows for a seamless continuation of your graphics to the corner. This creates the possibility of an almost completely covered corner profile. The S 383 cover plate keeps the silicone edge safely in the system groove and closes off the profile.