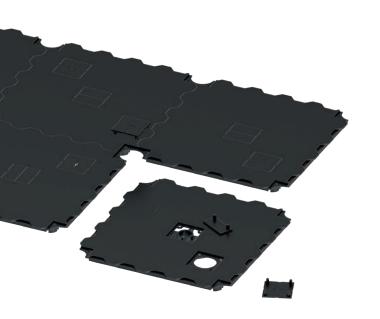

### QUICK EXTREMELY FLAT HEAVY DUTY

### **BIG IMPACT IN LITTLE TIME**

Big areas, but little time? With OCTAeco floor you can realize big, heavy-duty areas in little to no time. Weights of up to 20,000 kg/m² are no problem. In any weather, since the event and exhibition floor is suitable for outside use. Save time and personnel. Be it cars or heavy machinery, the OCTAeco floor is always the right foundation. Again and again.

### **OCTAFLOOR**

### OCTAeco floor

### Big areas. Little time.

The OCTAeco floor's biggest advantage is the fast installation. Big areas – effortless.

### For heavy weights of up to 20,000 kg/m<sup>2</sup>.

The well thought-out design offers maximum stability, making the floor perfect for high loads. You can even drive on it. The material is nonsensitive to moisture and thermal fluctuation

### Effortless assembly. Thanks to a simple connecting system.

The low weight in combination with the smart connector system allow for a quick and easy installation of your floor. Even with little personnel.

### Individuality. With a system.

The panels can be turned by 360°, allowing for a maximum of 21 possible cable outlets per m². And if you need individually adjusted special panel shapes, OCTAeco floor also offers a panel that can be cut to size.