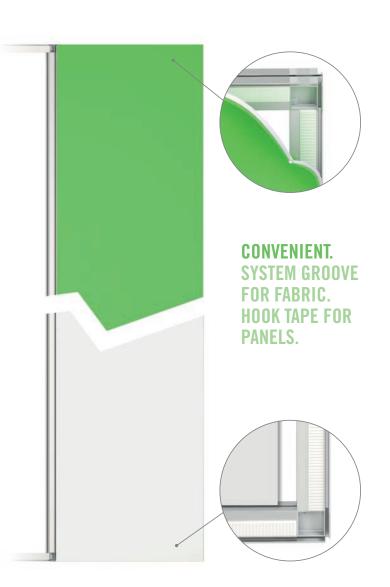

### Because it's your decision if you want fabric or panels.

OCTAwall 40 fabric + panel means more flexibility: both sides offer the possibility of using fabric or panels. This doesn't just make OCTAwall 40 incredibly flexible. It also makes storage and transportation easier, because from now on, all you need is one extrusion!

### Today fabric - tomorrow panel.

The high quality hook and loop tape prooves itself through the safe and tool-less installation of panels. The well-proven system groove and silicone edge system adds tension to your fabric. Together, they offer a modern surface look and utmost flexibility.