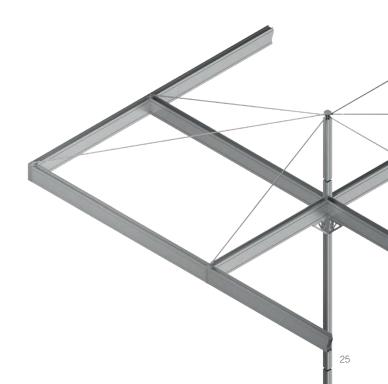

### Bolt and keyhole. A secure connection.

The tension lock connection is complemented by additional bolts. This allows for an exact calculation of the individual beams' load capacity.

### Use your space. To the very last centimeter.

Thanks to variable beams, the design of OCTAuniversal goes beyond the standard system grids of 990 and 1,000 mm. This flexibility enables utmost utilization of the available space and perfect adjustment of the stand size.

### Verifiable statics. 6 m tall.

With base plates mounted to the floor, stability, safety and statics of your construction are verifiable. At the edges, freestanding and up to a construction height of 6 m.

### Freestanding and slim. With only 260 mm in width.

Better safe than sorry: With an additional 100 mm beam to double the construction, the freestanding wall unfolds its full potential. All in all, this makes a minimum width of only 260 mm.