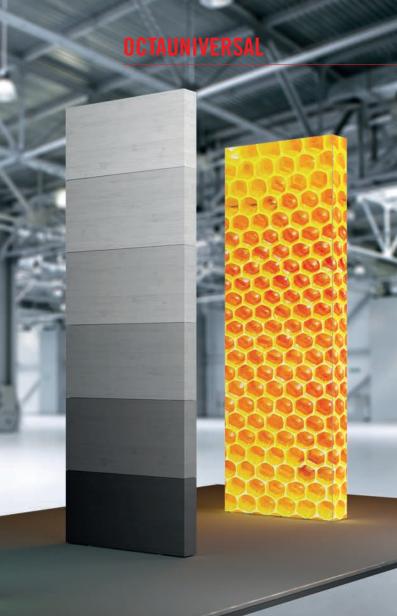

# HIGH LIGHTS 2017



### **CONTENT**

| OCTAuniversal        | 4  |
|----------------------|----|
| OCTAlumina plus      | 8  |
| OCTAlumina specials  | 12 |
| OCTAmesh             | 14 |
| OCTAwall 40          | 16 |
| OCTAfloor            | 20 |
| OCTArig              | 24 |
| OCTAwall custom      | 26 |
| OCTAcad + OCTAdesign | 28 |



The basis of your project. With a secure and structurally strong connection of lock and bolt. Flexible beams making full use of the available space. Intuitive planning tools. All this makes OCTAuniversal much more than a simple framework construction: a universal system for exhibition construction, interior design and individual projects. A look forward into the future. For the first time, a modular system provides the possibility of using



LED panels. Combined with existing systems from Maxima to OCTAlumina, OCTAuniversal unfolds its full potential. Freestanding with a height of up to 6 m. A countless number of options and connections. You are looking for a system with no limits that is ready for the future? You found it.



### **OCTAUNIVERSAL**

### Bolt and keyhole. A secure connection.

The tension lock connection is complemented by additional bolts. This allows for an exact calculation of the individual beams' load capacity.

### Use your space. To the very last centimeter.

Thanks to variable beams, the design of OCTAuniversal goes beyond the standard system grids of 990 and 1,000 mm. This flexibility enables utmost utilization of the available space and perfect adjustment of the stand size.

### Verifiable statics.