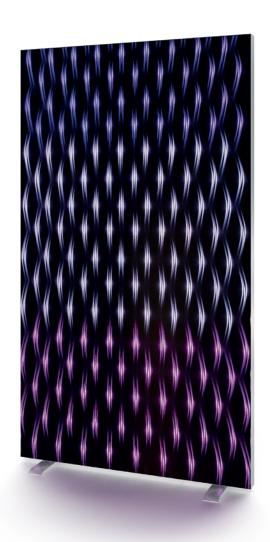

### UNIQUE LIGHT STRUCTURES OPTICAL DEPTH EFFECT THE NEW SPECIAL FABRIC

### Invisible light source. Maximum effect.

Light structures. Formed by individually arranged LEDs and a special backlit fabric. Single light points are effectively bent, then become invisible and create artful structures.

### Maximize your space. Automatically.

Small rooms can be visually enlarged using the depth effect. Light arcs produce a three-dimensional effect that makes any room appear larger. OCTAmesh creates a spacious area of well-being.

#### STRUCTURAL LIGHTING OPTIONS

### **OCTAMESH**