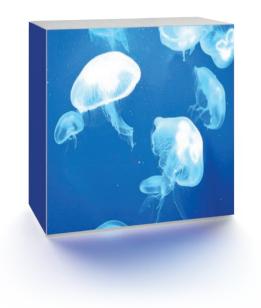

### DIVERS 3-DIMENSIONAL EXPRESSIVE

A PLUS ON ALL LEVELS

More freedom. Less profile edges. OCTAlumina plus. Additional effects and designs make OCTAlumina plus something special: different layers of fabric and materials create a three-dimensional impression that changes with the viewing angle. Thanks to its three-dimensional design, OCTAlumina plus enables the realization of innovative

## OCTALUMINA PLUS

illuminated room designs with a modern look in proven OCTANORM quality.