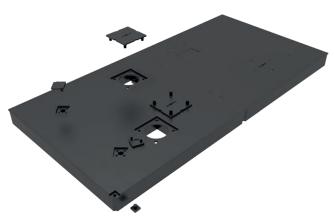

### **ELEVATE YOURSELF**

OCTAelevate floor – simple and versatile. Suitable for all occasions, be it indoors or outdoors. The high amount of cable outlets allows you to quickly and easily install your cabling where you need it. Stackable feet allow height adjustments of individual panels. OCTAelevate is a floor system which can be universally used and is installed in no time.

### **OCTAFLOOR**

### OCTAelevate floor

#### Use: indoors and outdoors.

The floor panel is made from weatherproof, recycled plastic, making it suitable for indoor and outdoor use. The material is nonsensitive to moisture and thermal fluctuation.

### No more cable tangle.

The standard floor panel is  $998 \times 499$  mm and has 29 possible cable outlets per m<sup>2</sup>. The perfect solution even for last minute adjustments – without much hassle.

### Stacking. Easily.

The OCTAelevate floor comes with highly robust and easily stackable feet. Realize landing heights of up to 270 mm in 55 mm steps. Without any additional accessories.

### Compatibility.

The floor panels of OCTAclassic floor are combinable with the ones of OCTAelevate floor. The illuminated edges from the OCTAclassic floor can easily be used to make the OCTAelevate floor stand out from the surrounding hall floor – visual trip protection included.